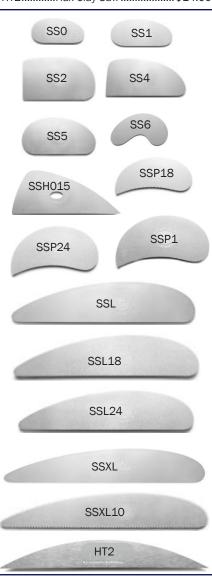

#### **All Stainless Steel**

| SS0     | Plain-Edge Rib #0     | \$12.00 |
|---------|-----------------------|---------|
| SS1     | Plain-Edge Rib #1     | \$12.00 |
| SS2     | Plain-Edge Rib #2     | \$13.00 |
| SS4     | Plain-Edge Rib #4     | \$13.00 |
| SS5     | Plain-Edge Rib #5     | \$13.00 |
| SSH015. | Plain Rib with Hole   | \$20.00 |
| SSP1    | Plain-Edge Paisley    | \$14.00 |
| SSP18   | Paisley @ 18 cut/inch | \$14.00 |
| SSP24   | Paisley @ 24 cut/inch | \$14.00 |
| SSL     | Plain Long Scraper    | \$18.00 |
| SSL18   | Scraper @ 18 cut/inch | \$20.00 |
| SSL24   | Scraper @ 24 cut/inch | \$20.00 |
| SSXL    | X-Long Rib - smooth   | \$25.00 |
| SSXL10  | X-Long Rib - serrated | \$25.00 |
| HT2     | Hax Clay Saw          | \$14.00 |