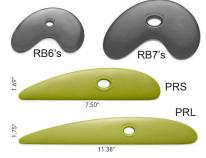

## **Large Mud Ribs**

| RB6R "Boomerang" Bowl - red \$13.00    |
|----------------------------------------|
| RB6Y "Boomerang" Bowl - yellow \$13.00 |
| RB6C "Boomerang" Bowl - green \$13.00  |
| RB6B"Boomerang" Bowl - blue\$13.00     |
| RB7Y "Big Boom" Bowl - yellow \$17.00  |
| RB7G"Big Boom" Bowl - green \$17.00    |
| PRSPlatter Rib 7½"\$16.00              |
| PRLPlatter Rib 111/4"\$20.00           |
|                                        |