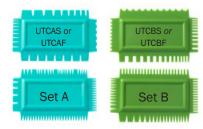

### **XIEM TEXTURE COMBS**

These Ultimate texture combs are great for creating lines and stripes of different widths to produce textural effects on malleable surfaces like clay, thick slip, underglaze, engobes, and paint. These tools are made with silicone to ensure a lifetime of use. Just pull them across the surface in straight, wavy, crisscross, or circular paths.

Aqua Combs = Soft
in set A (UTCAS) or set B (UTCBS)

Green Combs = Firm

in set A (UTCAF) or set B (UTCBF)

2 combs per set - each set is \$11.95 ea