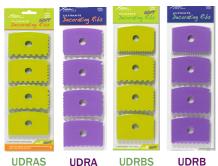

### **Xiem Texture Ribs**

The ultimate decorating tools! Each set has 4 combs with diferent sized textures on each side. You can choose from three different collections that come in both soft or firm, you can find the perfect texture to use for your project!

each set is ......\$13.95 ea