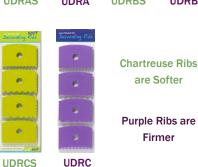

### **Xiem Texture Ribs**

The ultimate decorating tools! Each set has 4 combs with diferent sized textures on each side. You can choose from three different collections that come in both soft or firm, you can find the perfect texture to use for your project!

each set is ......\$13.95 ea